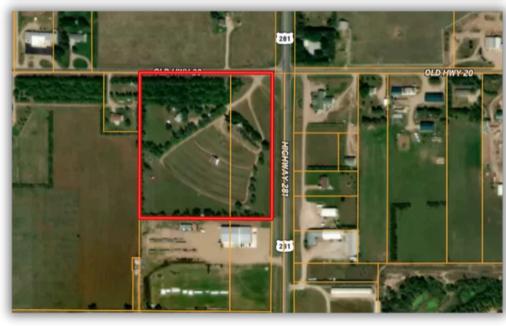

## **COMMERCIAL PROPERTY FOR SALE** 49195 873RD ROAD O'NEILL, NEBRASKA

13.69 +/- ACRES

For more information, contact:

KYLE CONNOT LAND SALES AGENT (402) 340-0493

## Offered at \$425,000

PRIME LOCATION AT THE INTERSECTION OF HIGHWAY 281 & PAVED 873RD ROAD (AKA OLD HWY 20)

HIGH TRAFFIC EXPOSURE WITH EASY ACCESS & EXCELLENT VISIBILITY

IDEAL FOR RETAIL, WAREHOUSING, INDUSTRIAL, OR SERVICE BUSINESSES

## 49195 873RD ROAD, O'NEILL, NE 13.69 +/- ACRES

Partial legal descriptions obtained from Holt County Assessor: GRAT TWP; PT N1/2 NE1/4; 24-29-12; 8.09 AC & O'NEILL V; ANNEXED, PT N1/2 NE1/4; 24-29-12; 5.60 AC.

## PROPERTY DESCRIPTION:

This 13.69 +/- acre commercial property at the intersection of Highway 281 and paved 873rd Road (aka Old Hwy 20) in O'Neill, Nebraska, offers a prime location with excellent accessibility. Surrounded by a thriving business community, it features mature tree lines to the south and west, providing well-defined property boundaries. The property is ideal for retail, industrial, warehousing, or serviceoriented businesses, with high traffic exposure and ample space for growth. Don't miss this exceptional opportunity-contact us today to explore its potential!