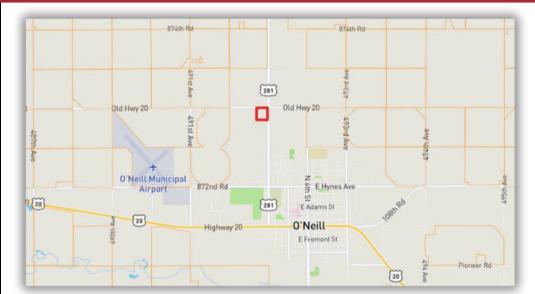

## **COMMERCIAL PROPERTY FOR SALE** 49195 873RD ROAD O'NEILL, NEBRASKA

13.69 +/- ACRES

For more information, contact:

KYLE CONNOT LAND SALES AGENT (402) 340-0493

## Offered at \$425,000

PRIME LOCATION AT THE INTERSECTION OF HIGHWAY 281 & PAVED 873RD ROAD (AKA OLD HWY 20)

HIGH TRAFFIC EXPOSURE WITH EASY ACCESS & EXCELLENT VISIBILITY

IDEAL FOR RETAIL, WAREHOUSING, INDUSTRIAL, OR SERVICE BUSINESSES

## 49195 873RD ROAD, O'NEILL, NE 13.69 +/- ACRES

Partial legal descriptions obtained from Holt County Assessor: GRAT TWP; PT N1/2 NE1/4; 24-29-12; 8.09 AC & O'NEILL V; ANNEXED, PT N1/2 NE1/4; 24-29-12; 5.60 AC.

## PROPERTY DESCRIPTION:

This 13.69 +/- acre commercial property at the intersection of Highway 281 and paved 873rd Road (aka Old Hwy 20) in O'Neill, Nebraska, offers a prime location with excellent accessibility. Surrounded by a thriving business community, it features mature tree lines to the south and west, providing well-defined property boundaries. The property is ideal for retail, industrial, warehousing, or serviceoriented businesses, with high traffic exposure and ample space for growth. Don't miss this exceptional opportunity-contact us today to explore its potential!