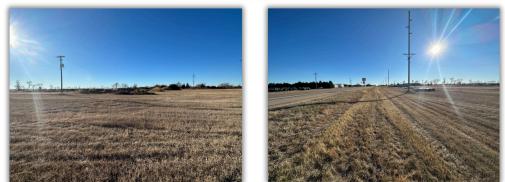

## PROPERTY DESCRIPTION:

This 13.69 +/- acre commercial property at the intersection of Highway 281 and paved 873rd Road (aka Old Hwy 20) in O'Neill, Nebraska, offers a prime location with excellent accessibility. Surrounded by a thriving business community, it features mature tree lines to the south and west, providing well-defined property boundaries. The property is ideal for retail, industrial, warehousing, or serviceoriented businesses, with high traffic exposure and ample space for growth. Don't miss this exceptional opportunity-contact us today to explore its potential!